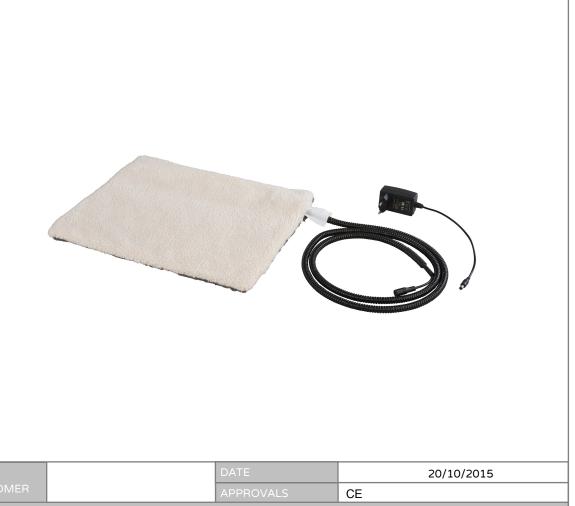

Heated Pet Mat

mod. PTR1

DESCRIPTION

Soft pet mat, insulating and heated to give comfort also in the cold seasons or in the periods of hospitalization. Measure 30x40cm, it works with 12V for a full safety use, it is impermeable and the electric cable is subsequently dressed with scabbard again for chew resistance; Anti-overheating safety device; The lining in soft synthetic wool is washable; Complete with AC/DC adapter, easy to connect to the electric cable