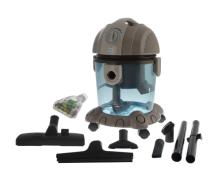

## **DESCRIPTION:**

230V ~ 50Hz 1200W. Wet and dry vacuum with water and HEPA air filters: retains dust, pet hair, and small particles, which are eliminated simply by emptying the water from the tank. Blowing function. Electronic power regulation min >> max (1400W). 0 / I switch. 1 turbo brush with transparent cover, and 2 floor brushes, one to vacuum solids and the other liquids. Nozzle for small areas, brush for upholstery, dusting brush. 4,8m cord for a wide range. Container in transparent plastic, with place to wind up the electrical cable and to support suction pipe: the base is designed for attaching all accessories. Easy to move thanks to swivel caster wheels and convenient handle.