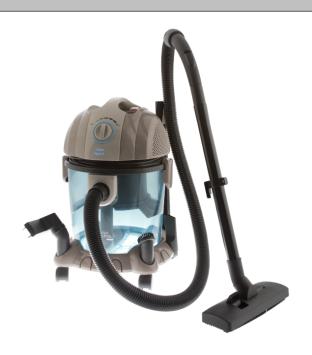

## **DESCRIPTION:**

230V ~ 50Hz 1200W. Wet and dry vacuum with water and HEPA air filters: retains dust, pet hair, and small particles, which are eliminated simply by emptying the water from the tank. Blowing function. Electronic power regulation min >> max (1400W). 0 / I switch. 1 turbo brush with transparent cover, and 2 floor brushes, one to vacuum solids and the other liquids. Nozzle for small areas, brush for upholstery, dusting brush. 4,8m cord for a wide range. Container in transparent plastic, with place to wind up the electrical cable and to support suction pipe: the base is designed for attaching all accessories. Easy to move thanks to swivel caster wheels and convenient handle.